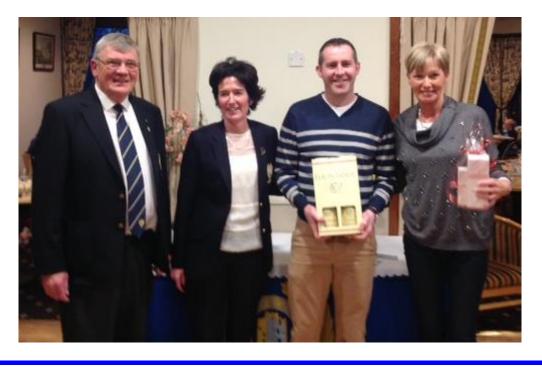

# Members' Newsletter

April 2015

Sunday 15th March – Captain's Drive-in

Captain Michael and Lady Captain Petrina took to the first tee on Sunday 15<sup>th</sup> March to get the season started! A great crowd were in attendance for both golf and dinner. It was a thoroughly enjoyable day with the overall winners pictured below with Captain and Lady Captain.