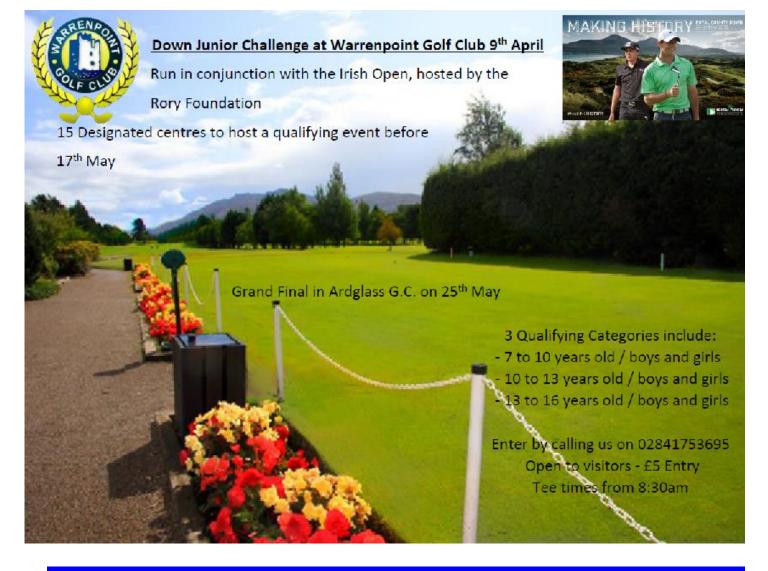

#### Down Junior Challenge Qualifying Section – Thursday 9th April @ WGC

An exciting competition has been organised in conjunction with the Irish Open whereby Juvenile Golfers can play for the chance to qualify for the finals at Ardglass G.C. The overall winners will will have the chance to meet with some of the stars from the European

Tour & PGA Tour for photographs and they will also receive some signed merchandise.